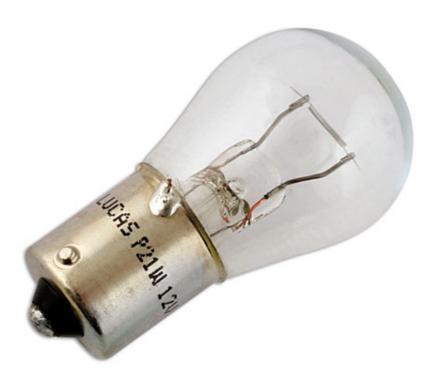

## Lucas Stop & Tail Bulb 28V 26W SCC OE345 10pc

The Lucas automotive bulb range consists of over 600 references covering cars, light and heavy duty commercial vehicles and motorcycles. With over 99 % vehicle parc coverage and an unrivaled reputation for quality, the Lucas automotive bulb offering is the obvious choice for both aftermarket and original equipment dealers throughout the world. Lucas automotive bulbs are instantly recognisable as a brand you can trust, with a heritage dating back to the earliest vehicles on the UK roads. The range has been continually developed over the years to remain at the forefront of technology whilst maintaining a broad coverage across classic cars.

## **Additional Information**

- · Stop & Tail light Bulb
- ANSI Code 345
- BA15s / SCC
- 28v / 26 watt
- 10pc

http:///product/30542

LASER Kamasa Gunson Connect